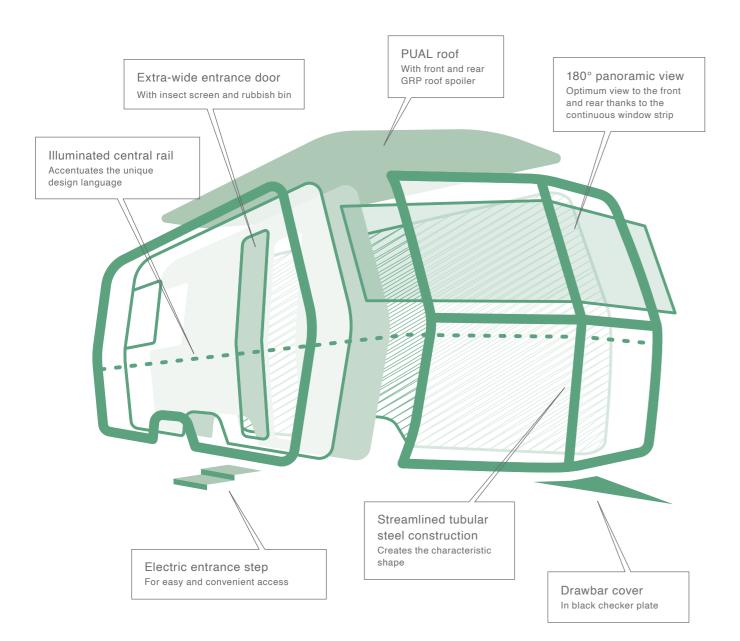

## LOW PROFILE, HIGH STANDARDS.

When on the road, the world changes with every kilometre and often leaves you in a permanent state of wonder. When it comes to change, the ERIBA Touring is the perfect companion. Thanks to the practical pop-top roof, it can be transformed in no time at all. Although much has changed on the inside since 1957, it has always remained true to its original design with its aerodynamic front and unique body shape.

## THE AERO DESIGN

ERIBA caravans are models of efficiency - thanks to the aerodynamically shaped front with its rounded edges. The body shape - unique in caravan construction - boasts a timeless elegance and comes with numerous benefits: lower air resistance for better fuel economy, much improved driving safety and optimal roadholding characteristics. With this compact touring pro, you can now holiday with greater safety, economy and - not least - style.

## LOW FUEL CONSUMPTION

The aerodynamic front, consisting of the streamlined tubular steel construction, ensures low air resistance and thus reduced fuel consumption.

## **DRIVING SAFETY**

The unique design principle derived from aircraft construction, consisting of a robust steel tube cage with aluminium sheathing, and the compact vehicle dimensions offer perfect roadholding characteristics and thus outstanding driving safety.

## INDIVIDUALITY

An open road for your personality – choose from different exterior colours, various interior designs and matching fabric combinations as well as sophisticated Original Accessories to make your caravan truly your own.

## STORAGE SPACE

Despite its compact dimensions, the Touring offers plenty of storage space thanks to all-round overhead lockers and intelligent space solutions.

## **INTERIOR CLIMATE**

The pop-top roof provides fresh air in the caravan and thus creates the perfect room climate thanks to the pop-top roof window, which is made of canvas material.