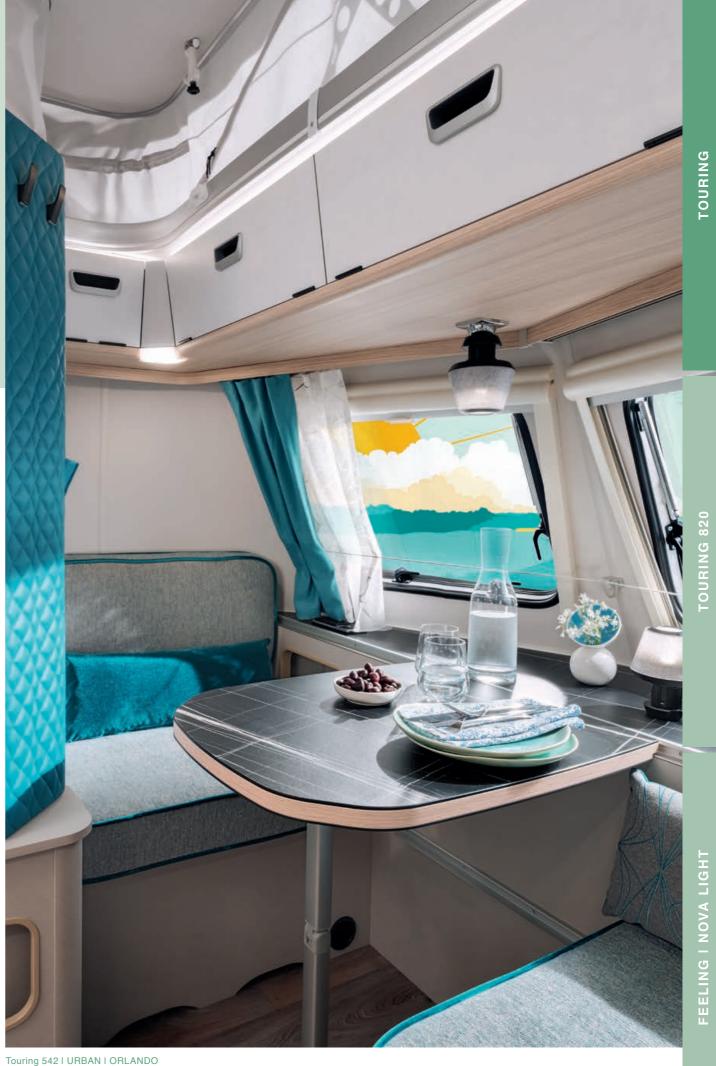

## Everything has its place. Including you.

The front seating area in the living area is not only extremely comfortable, but also offers plenty of storage space for all your essentials.

Touring 530 | URBAN | TULSA