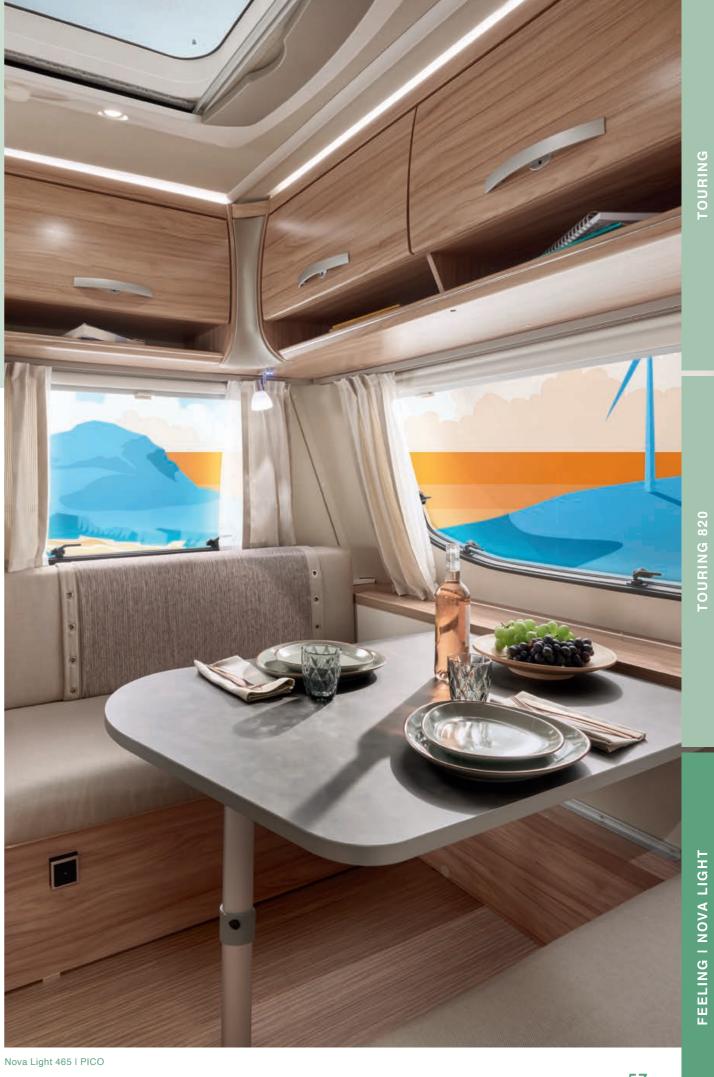

Tourina 530

RV HY 956

EELING I NOVA LIGHT

Touring 542 | LEGEND | WELLINGTON

## Everything has its place. Including you.

The front seating area in the living area is not only extremely comfortable, but also offers plenty of storage space for all your essentials.

Touring 530 | URBAN | TULSA

## Holiday greetings from the kitchen.

Despite its compact dimensions, the kitchen offers a generous work surface. This space can be further extended via the glass lid of the cooker and an optional sink cover. Crockery, pans and food can be tidily stored away in the cabinet underneath the kitchen worktop. The 2-burner hob, which features flame protection and a glass cover plate as standard, leaves nothing to be desired in terms of culinary delights. And your ingredients will stay nice and fresh inside the practical, integrated refrigerator with a capacity of 81 litres.