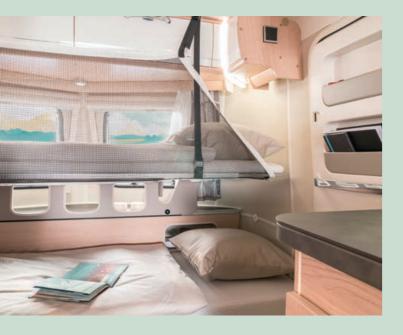

## Space to dream of.

The bed is the most welcoming place of all. And if it also offers storage space – all the better! Concealed under the fixed rear bed in the sleeping area of the ERIBA Touring 310, 430, 530, 542 and 550 layouts is a huge storage space which can also be loaded from the outside via the optionally available locker door. This ensures easy access to everything you need whenever you head out.

## For the Land of Nod (and 193 other countries).

Fall asleep blissfully and wake up totally refreshed – all over the world. The cold foam mattresses with soft drill covers provide maximum sleeping comfort. The practical arrangement of the beds not only helps you relax, but also makes life easier if you want to stow something underneath them.