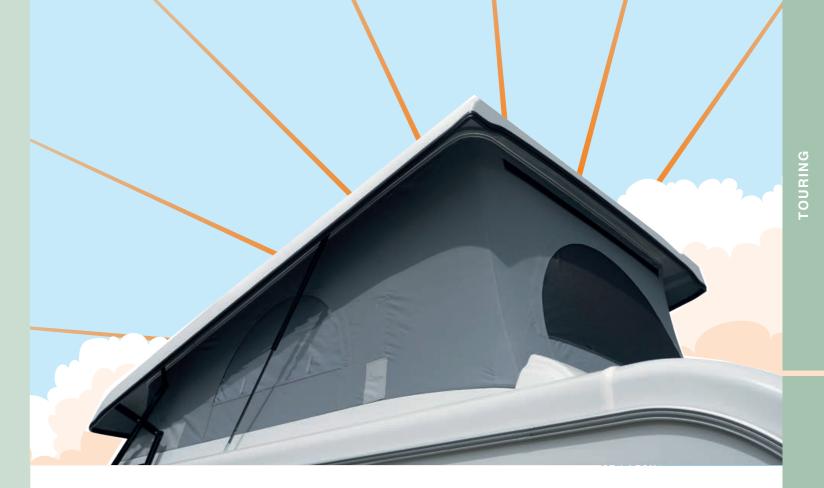

## **INTERIOR CLIMATE**

The pop-top roof provides fresh air in the caravan and thus creates the perfect room climate thanks to the pop-top roof window, which is made of canvas material.

## LOW PROFILE, HIGH STANDARDS.

When on the road, the world changes with every kilometre and often leaves you in a permanent state of wonder. When it comes to change, the ERIBA Touring is the perfect companion. Thanks to the practical pop-top roof, it can be transformed in no time at all. Although much has changed on the inside since 1957, it has always remained true to its original design with its aerodynamic front and unique body shape.

## POP-TOP ROOF INSULATION

The two-piece set is attached to the inside of the canvas material in the pop-top roof using magnetic clasps, the other half of the magnets having been positioned in advance. This allows the pop-top roof to also be used in cold weather without any problems.

## POP-TOP ROOF

The optional pop-top roof offers enough space for two additional occupants and is therefore ideal for families. The canvas pop-top roof also creates a pleasant climate inside the caravan. Cosiness begins in bed.

## POP-TOP ROOF

The pop-top roof not only gives you two additional berths, but is always a breath of fresh air for the ERIBA feeling. Easily turn your compact caravan into a family holiday home.