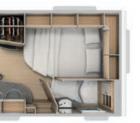

# GO TO EXTRA LENGTHS TO RELAX. THE ERIBA TOURING 820.

up to 4 people | max. weight 2.8 t | length 8.48 m

The ERIBA Touring 820 leaves nothing to be desired – and offers room for big dreams and even greater expectations. Do without nothing – especially not the freedom to take everything with you wherever you go. The ERIBA Touring 820 impresses with its extraordinary size and modern appearance that pays tribute to the design philosophy of 1957. The proven steel cage construction with smooth metal in Crystal Silver has been extended to incorporate two large panoramic windows. Enjoy the view – during your holiday and on your next journey.

Touring 820 I GRIGIO

TOURING 820

FEELING I NOVA LIGH

TOURING 820