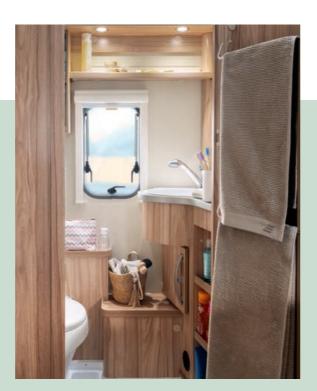

## Beauty. By design.

The bathroom is your perfect time-out zone and is equipped with a shelf with tensioning straps to store utensils, a towel rail and a bench toilet. The height-adjustable mirror moves up and down with the pop-top roof and the washbasin underneath offers plenty of storage space.

## Generous bathroom for all your needs.

The spacious compact bathroom is a multifunctional wonder and includes a modern toilet system. Various tensioning straps secure objects on the open shelves – even shower fittings are available on request.