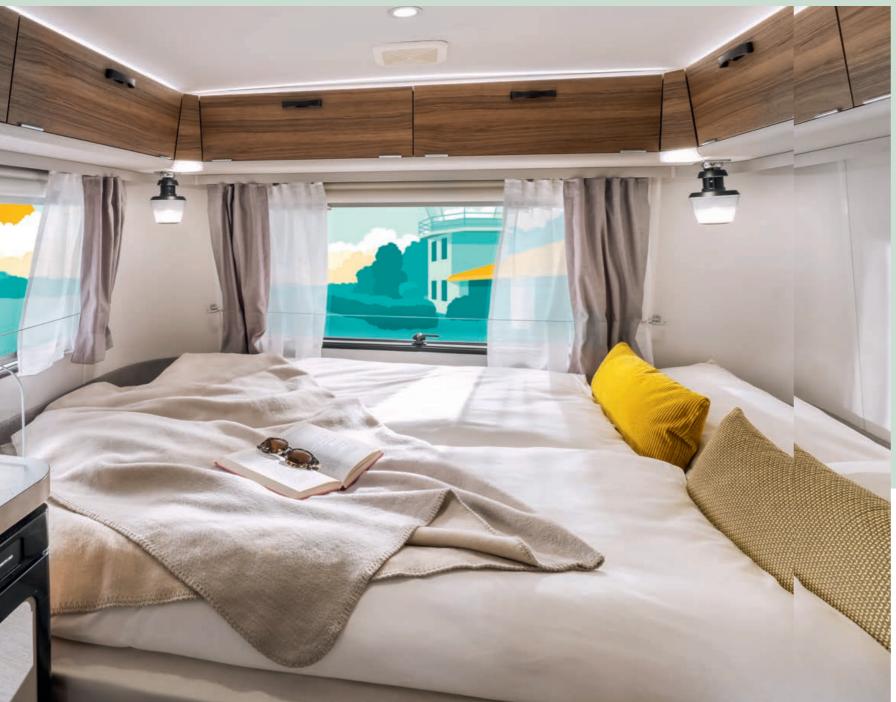

## Space to dream of.

The bed is the most welcoming place of all. And if it also offers storage space – all the better! Concealed under the fixed rear bed in the sleeping area of the ERIBA Touring 310, 430, 530, 542 and 550 layouts is a huge storage space which can also be loaded from the outside via the optionally available locker door. This ensures easy access to everything you need whenever you head out.

## For the Land of Nod (and 193 other countries).

Fall asleep blissfully and wake up totally refreshed – all over the world. The cold foam mattresses with soft drill covers provide maximum sleeping comfort. The practical arrangement of the beds not only helps you relax, but also makes life easier if you want to stow something underneath them.

## Count stars instead of sheep – in the sleeping oasis with panoramic windows.

Big days follow a restful night's sleep. This is ensured by the particularly large bed surface, which offers more than enough room for two. The wide, tinted panoramic windows blur the lines between indoors and outdoors and create a profound sense of freedom. Enjoy the view!