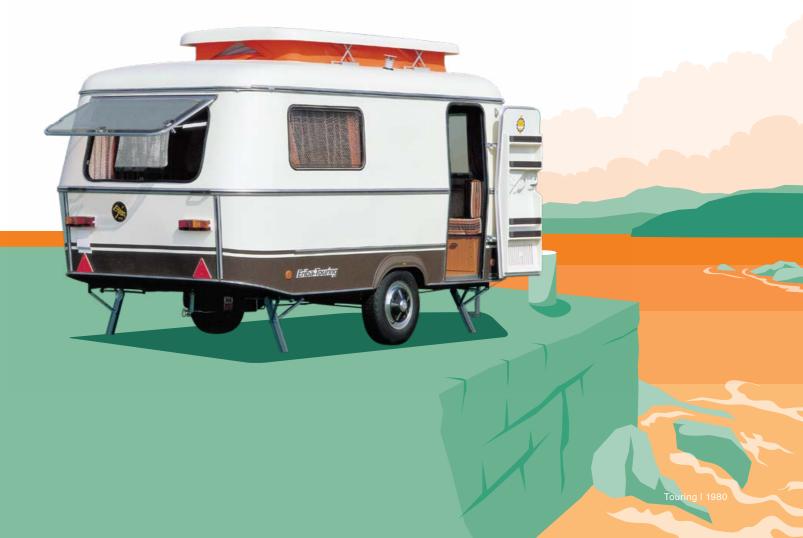

# YOU HAVE ARRIVED AT YOUR DESTINATION. THE NEW ERIBA TOURING.

up to 4 people 1 max. weight 1.4 t 1 max. length 5.99 m

RV HY 954

Everyone has their own idea of the perfect holiday. We all have different expectations, aspirations and goals. Which is why there is not only one new ERIBA Touring - but as many versions as there are owners. Configure your ERIBA Touring to exactly suit your interests and be guided solely by your own sense of adventure. Choose between the LEGEND and URBAN equipment lines and customise your caravan's interior and exterior design to your heart's content. At ERIBA, creativity knows no limits.

## LOW PROFILE, HIGH STANDARDS.

When on the road, the world changes with every kilometre and often leaves you in a permanent state of wonder. When it comes to change, the ERIBA Touring is the perfect companion. Thanks to the practical pop-top roof, it can be transformed in no time at all. Although much has changed on the inside since 1957, it has always remained true to its original design with its aerodynamic front and unique body shape.