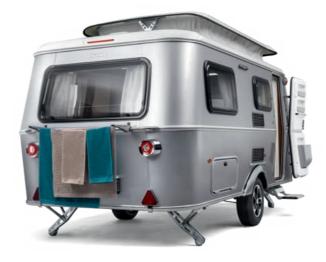

## **ISABELLA AWNING**

Travel small - live big: the Isabella awning (one size fits all) lets you easily extend the available living space for all Touring models and also use the area under the awning for camping. And in any weather.

-----

- Quality from Isabella, the awning specialists
- Perfect connection to the vehicle thanks to specially developed sealing pads and connection triangles
- Large living area
- Awning floor and underlay sheet included in the delivery contents