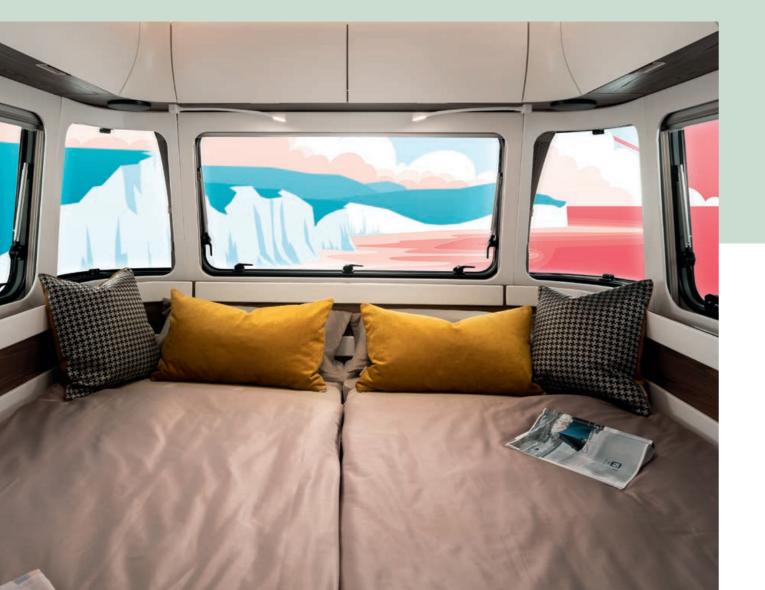

## Count stars instead of sheep – in the sleeping oasis with panoramic windows.

Big days follow a restful night's sleep. This is ensured by the particularly large bed surface, which offers more than enough room for two. The wide, tinted panoramic windows blur the lines between indoors and outdoors and create a profound sense of freedom. Enjoy the view!