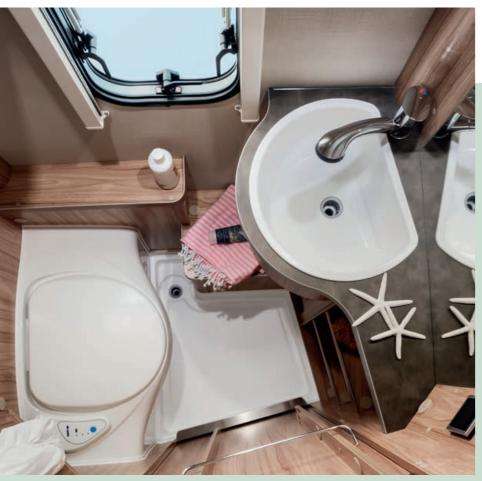

## Beauty. By design.

The bathroom is your perfect time-out zone and is equipped with a shelf with tensioning straps to store utensils, a towel rail and a bench toilet. The height-adjustable mirror moves up and down with the pop-top roof and the washbasin underneath offers plenty of storage space.

## MAGNETIC MAGNIFYING MIRROR

The height of hygiene – thanks to the magnetic and height-adjustable magnifying mirror, you can easily and practically adapt your bathroom to suit your needs and feel as comfortable on the go as you do at home.