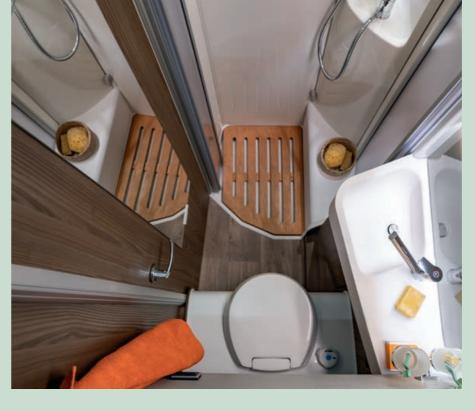

# Pure luxury: the comfort bathroom with separate shower room.

Privacy as standard – to ensure you can enjoy optimum comfort in private, the caravan includes a spacious bathroom with separate shower room.

## Generous bathroom for all your needs.

The spacious compact bathroom is a multifunctional wonder and includes a modern toilet system. Various tensioning straps secure objects on the open shelves – even shower fittings are available on request.