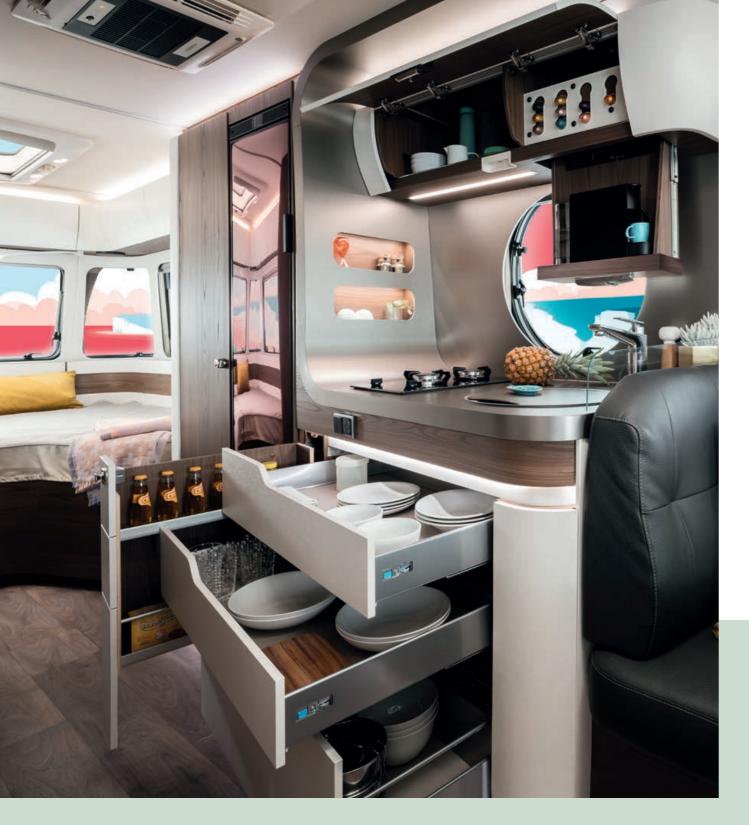

## Holiday greetings from the kitchen.

Despite its compact dimensions, the kitchen offers a generous work surface. This space can be further extended via the glass lid of the cooker and an optional sink cover. Crockery, pans and food can be tidily stored away in the cabinet underneath the kitchen worktop. The 2-burner hob, which features flame protection and a glass cover plate as standard, leaves nothing to be desired in terms of culinary delights. And your ingredients will stay nice and fresh inside the practical, integrated refrigerator with a capacity of 81 litres.

## Extraordinary kitchen design: kitchen window in porthole style.

An eye-catching feature with a great view – directly above the kitchen worktop there is a practical and attractive kitchen window in a new, rounded design. In the kitchen you will discover a particularly well thought-out floor plan with numerous practical storage compartments, high-quality drawers and plenty of room to conjure up culinary delights.