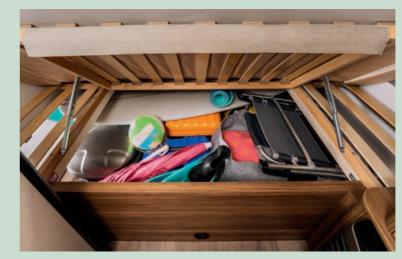

## STORAGE SPACE

Despite its compact dimensions, the Touring offers plenty of storage space thanks to all-round overhead lockers and intelligent space solutions.

## STORAGE SPACE

Perfect use of space: there is plenty of easily accessible storage space under the generous V-shaped bed. For example, we have even put a lot of thought into the coffee machine - the coffee machine pull-out tray and capsule holder are neatly stowed yet always close to hand.