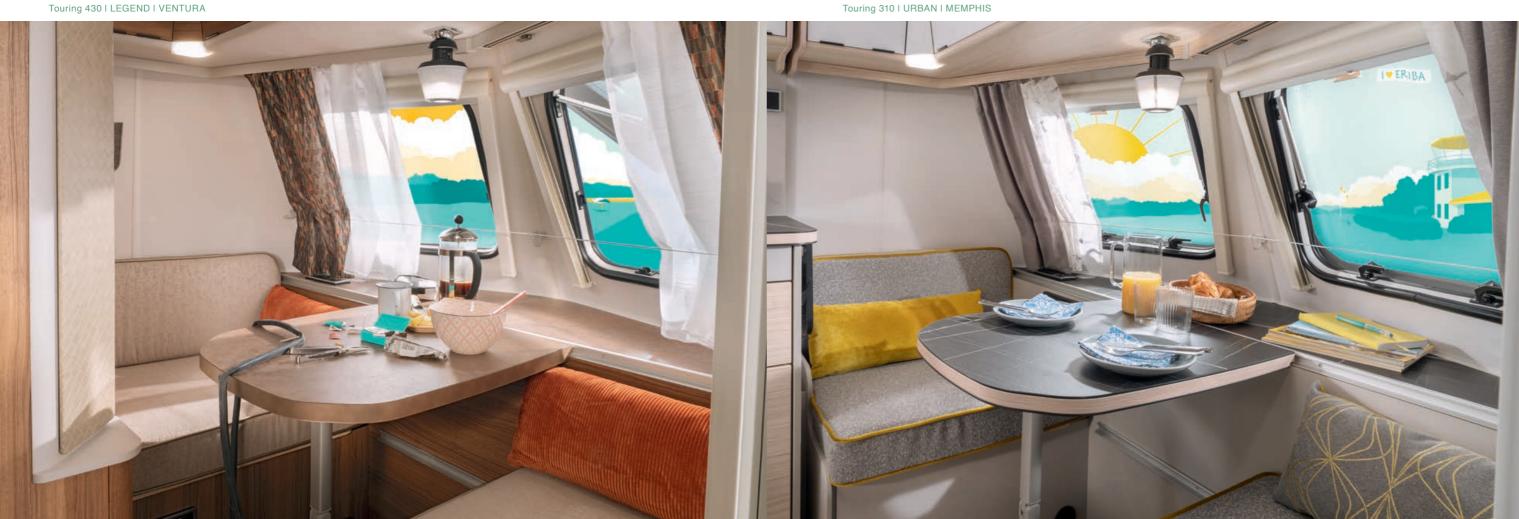

Touring 430 | LEGEND | VENTURA

# **FREEDOM BEGINS** WITH OPTIONS.

The feel-good factor also depends on the right appearance. Choose between the LEGEND and URBAN equipment lines, each with three fabric combinations. All other textiles are carefully chosen to ensure they perfectly complement the interior design – down to the last detail. Optionally available: comfort cushions with high backrests and lumbar support for the front seating area, including additional cushion for the bed conversion. They catch the eye wherever you go.