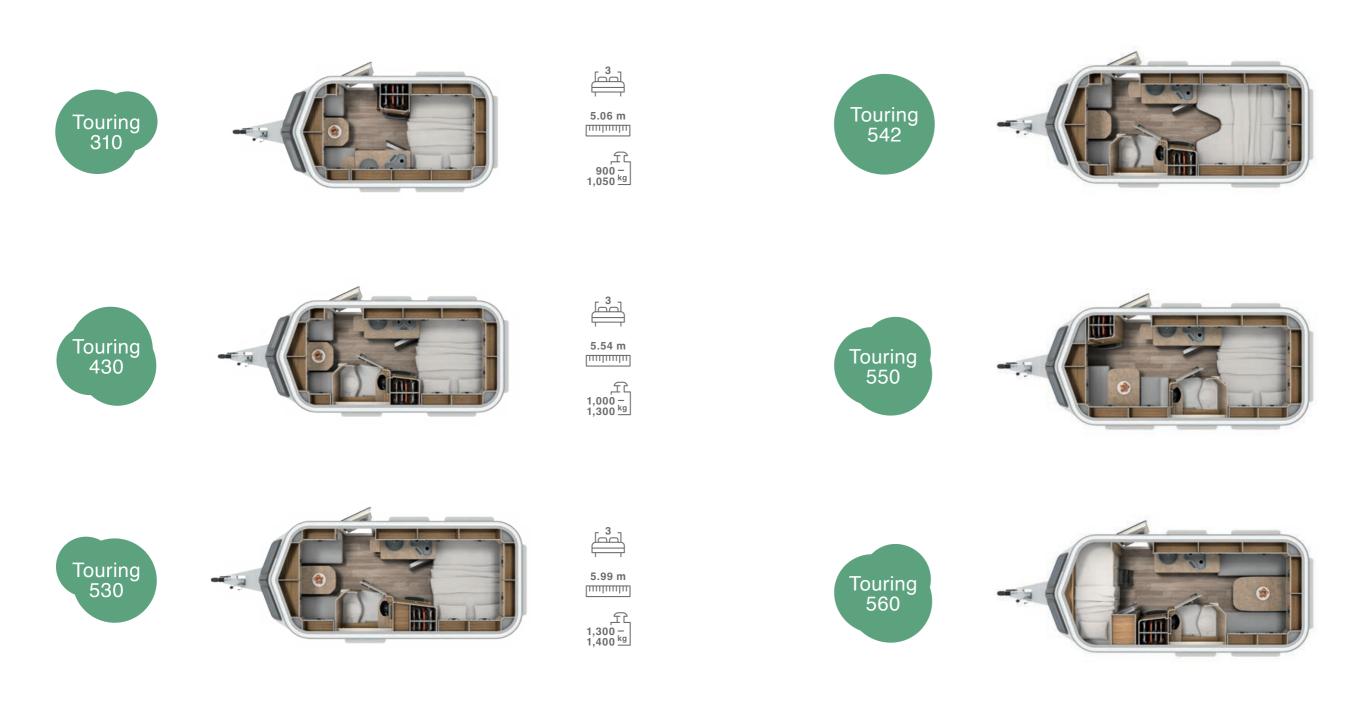

# YOU HAVE ARRIVED AT YOUR DESTINATION. THE NEW ERIBA TOURING.

up to 4 people 1 max. weight 1.4 t 1 max. length 5.99 m

RV HY 954

Everyone has their own idea of the perfect holiday. We all have different expectations, aspirations and goals. Which is why there is not only one new ERIBA Touring - but as many versions as there are owners. Configure your ERIBA Touring to exactly suit your interests and be guided solely by your own sense of adventure. Choose between the LEGEND and URBAN equipment lines and customise your caravan's interior and exterior design to your heart's content. At ERIBA, creativity knows no limits.