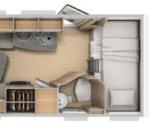

## GIVE YOUR SENSE OF ADVENTURE A HOME. THE ERIBA FEELING AND NOVA LIGHT.

up to 7 people | max. weight 1.6 t | max. length 6.95 m

Ready for a holiday feeling that starts before you even hit the road? The light and manoeuvrable ERIBA Feeling and Nova Light models ensure the excitement starts building while you are still packing. Thanks to the storage space, headroom and low dead weight, there is plenty of room for luggage – and for individual wishes. You hardly need guess how comfortable the journey will be, because the seating and sleeping areas speak for themselves. Get ready for amazing adventures and new memories that will last forever!

NOVA

000

RV HY 965

17

100

NOVA

יישייים ייושיי

Nova Light 515 | MARALDI