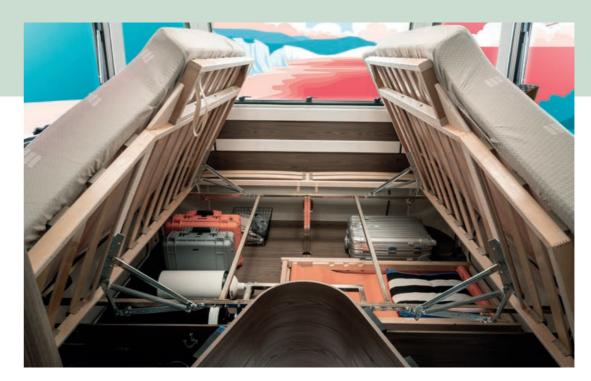

## STORAGE SPACE

Perfect use of space: there is plenty of easily accessible storage space under the generous V-shaped bed. For example, we have even put a lot of thought into the coffee machine - the coffee machine pull-out tray and capsule holder are neatly stowed yet always close to hand.