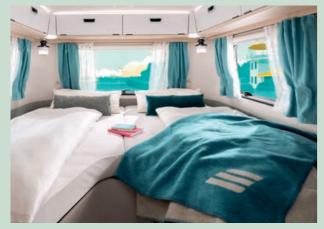

## Space to dream of.

The bed is the most welcoming place of all. And if it also offers storage space – all the better! Concealed under the fixed rear bed in the sleeping area of the ERIBA Touring 310, 430, 530, 542 and 550 layouts is a huge storage space which can also be loaded from the outside via the optionally available locker door. This ensures easy access to everything you need whenever you head out.

## For the Land of Nod (and 193 other countries).

Fall asleep blissfully and wake up totally refreshed – all over the world. The cold foam mattresses with soft drill covers provide maximum sleeping comfort. The practical arrangement of the beds not only helps you relax, but also makes life easier if you want to stow something underneath them.