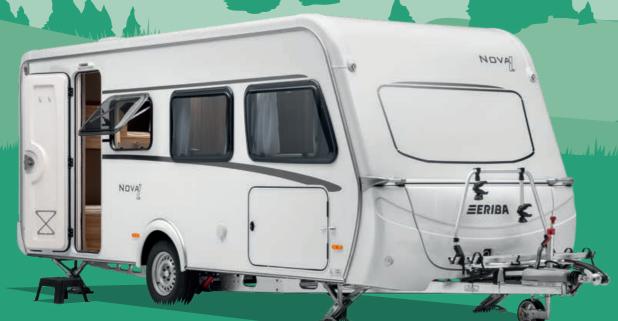

## GIVE YOUR SENSE OF ADVENTURE A HOME. THE ERIBA FEELING AND NOVA LIGHT.

up to 7 people | max. weight 1.6 t | max. length 6.95 m

Ready for a holiday feeling that starts before you even hit the road? The light and manoeuvrable ERIBA Feeling and Nova Light models ensure the excitement starts building while you are still packing. Thanks to the storage space, headroom and low dead weight, there is plenty of room for luggage – and for individual wishes. You hardly need guess how comfortable the journey will be, because the seating and sleeping areas speak for themselves. Get ready for amazing adventures and new memories that will last forever!

### SMALL TOWING **VEHICLES**

More room for your big plans – thanks to their compact dimensions and low total weight, the ERIBA Feeling and Nova Light are also ideal for small towing vehicles and category B licence holders (passenger cars).

## TRUE GREATNESS COMES FROM WITHIN.

Wherever your journey takes you – these two ERIBA models always ensure comfortable well-being and freedom of movement. The compact ERIBA Feeling is notable for its low chassis and convinces with a spacious interior as well as a pleasant climate thanks to the poptop roof. The ERIBA Nova Light impresses with its generous headroom. And its extremely low dead weight means it can carry a seemingly limitless amount of luggage. The comfortable seating and sleeping area help you to enjoy relaxing dreams. Even with your eyes open.