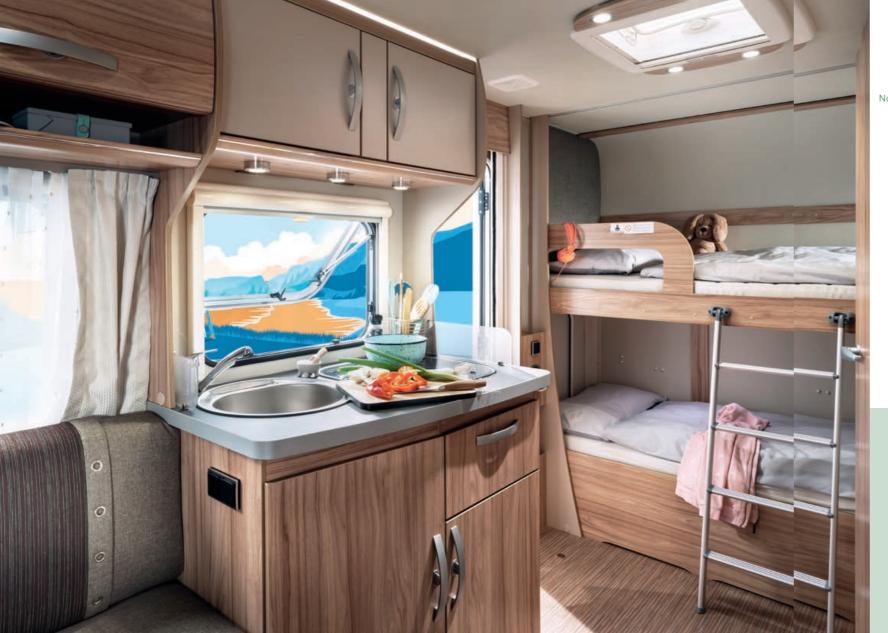

## Holiday greetings from the kitchen.

Despite its compact dimensions, the kitchen offers a generous work surface. This space can be further extended via the glass lid of the cooker and an optional sink cover. Crockery, pans and food can be tidily stored away in the cabinet underneath the kitchen worktop. The 2-burner hob, which features flame protection and a glass cover plate as standard, leaves nothing to be desired in terms of culinary delights. And your ingredients will stay nice and fresh inside the practical, integrated refrigerator with a capacity of 81 litres.

## Space to dream of.

The bed is the most welcoming place of all. And if it also offers storage space – all the better! Concealed under the fixed rear bed in the sleeping area of the ERIBA Touring 310, 430, 530, 542 and 550 layouts is a huge storage space which can also be loaded from the outside via the optionally available locker door. This ensures easy access to everything you need whenever you head out.

## For the Land of Nod (and 193 other countries).

Fall asleep blissfully and wake up totally refreshed – all over the world. The cold foam mattresses with soft drill covers provide maximum sleeping comfort. The practical arrangement of the beds not only helps you relax, but also makes life easier if you want to stow something underneath them.