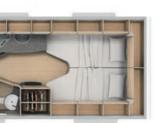

# YOU HAVE ARRIVED AT YOUR DESTINATION. THE NEW ERIBA TOURING.

up to 4 people 1 max. weight 1.4 t 1 max. length 5.99 m

RV HY 954

Everyone has their own idea of the perfect holiday. We all have different expectations, aspirations and goals. Which is why there is not only one new ERIBA Touring - but as many versions as there are owners. Configure your ERIBA Touring to exactly suit your interests and be guided solely by your own sense of adventure. Choose between the LEGEND and URBAN equipment lines and customise your caravan's interior and exterior design to your heart's content. At ERIBA, creativity knows no limits.

Tourina 530

RV HY 956

EELING I NOVA LIGHT

Touring 542 | LEGEND | WELLINGTON