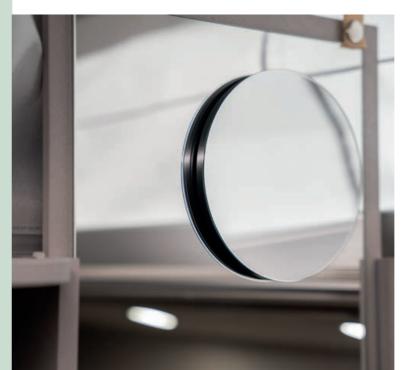

## MAGNETIC MAGNIFYING MIRROR

The height of hygiene – thanks to the magnetic and height-adjustable magnifying mirror, you can easily and practically adapt your bathroom to suit your needs and feel as comfortable on the go as you do at home.