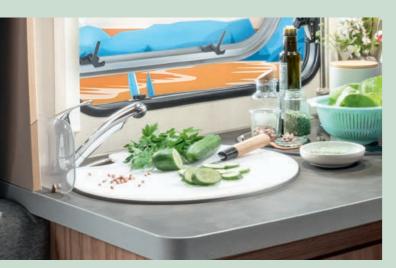

## Holiday greetings from the kitchen.

Despite its compact dimensions, the kitchen offers a generous work surface. This space can be further extended via the glass lid of the cooker and an optional sink cover. Crockery, pans and food can be tidily stored away in the cabinet underneath the kitchen worktop. The 2-burner hob, which features flame protection and a glass cover plate as standard, leaves nothing to be desired in terms of culinary delights. And your ingredients will stay nice and fresh inside the practical, integrated refrigerator with a capacity of 81 litres.

## SINK COVER

The clever sink cover provides additional storage space and features an integrated chopping board for extra convenience. It is therefore perfectly tailored to your kitchen requirements.