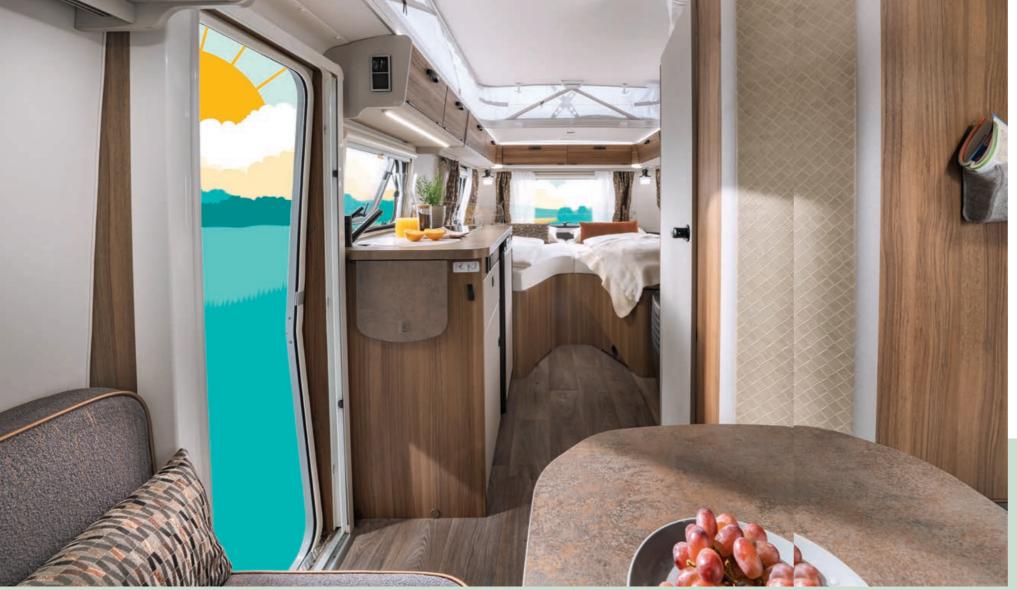

## Everything has its place. Including you.

The front seating area in the living area is not only extremely comfortable, but also offers plenty of storage space for all your essentials.

Touring 530 | URBAN | TULSA

## Holiday greetings from the kitchen.

Despite its compact dimensions, the kitchen offers a generous work surface. This space can be further extended via the glass lid of the cooker and an optional sink cover. Crockery, pans and food can be tidily stored away in the cabinet underneath the kitchen worktop. The 2-burner hob, which features flame protection and a glass cover plate as standard, leaves nothing to be desired in terms of culinary delights. And your ingredients will stay nice and fresh inside the practical, integrated refrigerator with a capacity of 81 litres.