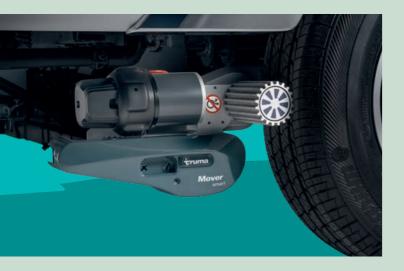

## TRUMA MOVER SMART A

Enjoy a relaxed arrival – all the way to your pitch. With the Truma Mover Smart A, you can overcome small obstacles and slopes without a hitch and quickly and easily find the perfect spot for your caravan.

### MOVER WITH REMOTE CONTROL

Everything in the palm of your hand – the handy Mover permits electric engagement and disengagement to the vehicle – easily via remote control.