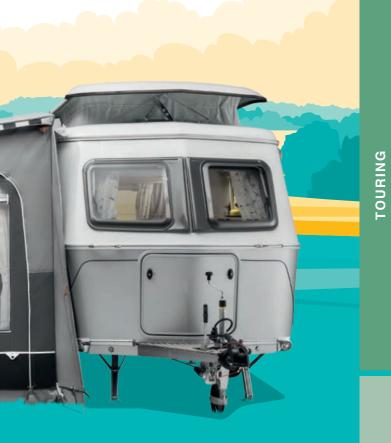

# YOU HAVE ARRIVED AT YOUR DESTINATION. THE NEW ERIBA TOURING.

up to 4 people 1 max. weight 1.4 t 1 max. length 5.99 m

RV HY 954

Everyone has their own idea of the perfect holiday. We all have different expectations, aspirations and goals. Which is why there is not only one new ERIBA Touring - but as many versions as there are owners. Configure your ERIBA Touring to exactly suit your interests and be guided solely by your own sense of adventure. Choose between the LEGEND and URBAN equipment lines and customise your caravan's interior and exterior design to your heart's content. At ERIBA, creativity knows no limits.

## LOW PROFILE, HIGH STANDARDS.

When on the road, the world changes with every kilometre and often leaves you in a permanent state of wonder. When it comes to change, the ERIBA Touring is the perfect companion. Thanks to the practical pop-top roof, it can be transformed in no time at all. Although much has changed on the inside since 1957, it has always remained true to its original design with its aerodynamic front and unique body shape.