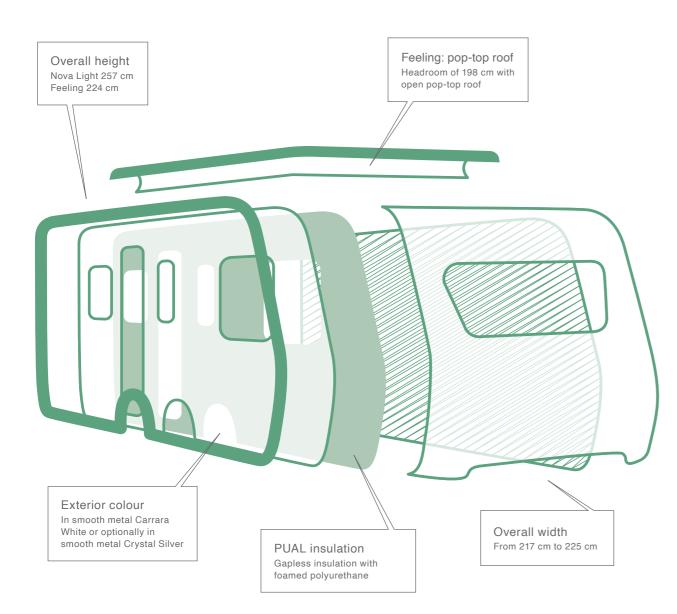

## THE PUAL BODY SHELL

Developed back in 1987, the excellent insulation provided by the closed-cell PU foam still guarantees a comfortable temperature in summer and cosy warmth during the colder months. The PUAL side walls consist of an aluminium outer skin, a foam core and a high-quality plywood interior wall.

## **INSULATION**

Warmer? Cooler? No, it's just right! The PUAL design ensures an optimum temperature and comfort thanks to gapless insulation.

LARGE PAYLOAD RESERVES

The caravan benefits from the largest possible payload thanks to its all-round lightweight construction. Payloads of up to 471 kg are possible depending on the model and equipment level. So you can enjoy a holiday without compromise.

## POP-TOP ROOF

The optional pop-top roof offers enough space for two additional occupants and is therefore ideal for families. The canvas pop-top roof also creates a pleasant climate inside the caravan. Cosiness begins in bed.

## **CRYSTAL SILVER EXTERIOR FINISH**

When the sun shines, you shine back. With side walls in smooth metal Crystal Silver.