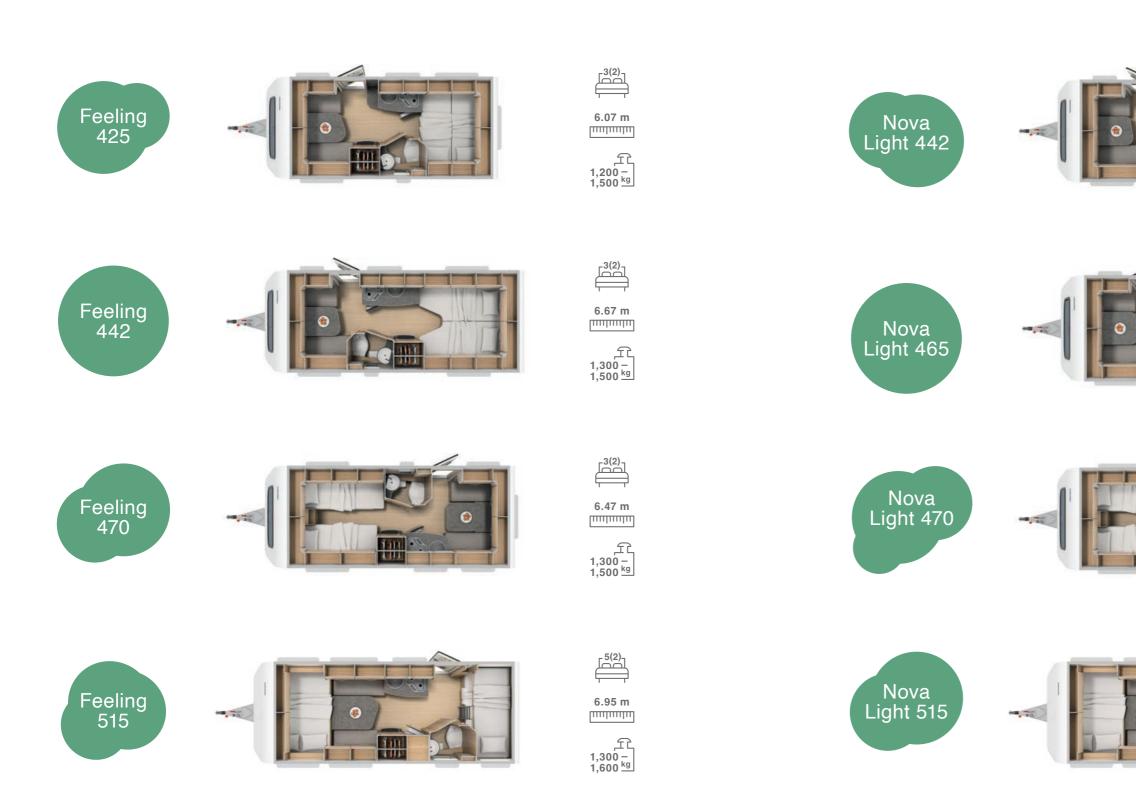

enience. It is therefore perfectly tailored to your kitchen requirements.



## ANTI-SKID SYSTEM

Safer on the road: the anti-skid system ensures that your ERIBA Caravan rights itself by braking gently and does not swerve out of lane.



## AWNING

The extremely lightweight articulated awning fits to the curve of the roof in a compact manner without making the caravan any wider. It is not only extremely practical, but also looks great.



## POP-TOP ROOF

The pop-top roof not only gives you two additional berths, but is always a breath of fresh air for the ERIBA feeling. Easily turn your compact caravan into a family holiday home.

## **CRYSTAL SILVER EXTERIOR FINISH**

When the sun shines, you shine back. With side walls in smooth metal Crystal Silver.



# EQUIPPED. FOR YOUR HOLIDAY.













۲











\_\_\_\_\_ 1,300 – 1,500 <sup>kg</sup>



6.07 m

丘 1,200 -1,500 <sup>kg</sup>



6.47 m

\_\_\_\_\_ 1,300 – 1,500 <sup>kg</sup>



6.95 m

|   | -    | î Ç |
|---|------|-----|
| 1 | ,400 | _   |
| 1 | ,600 | kg  |

# FOR SEASIDE HOLIDAYS: MOUNTAINS OF POSSIBILITIES.

For some people, the ERIBA Touring is the perfect caravan, for others it's the ERIBA Feeling – or one of the many other great ERIBA caravans. After all, you don't want to make any compromises; you want exactly the kind of holiday you love.



Nova Light 515



# HOWEVER FAR YOU TRAVEL, WE ARE NEVER FAR AWAY.

No matter where you set off to, we'll be there for you – with a dense network of competent service and sales partners throughout Europe. Find out more about our range of original accessories, opti