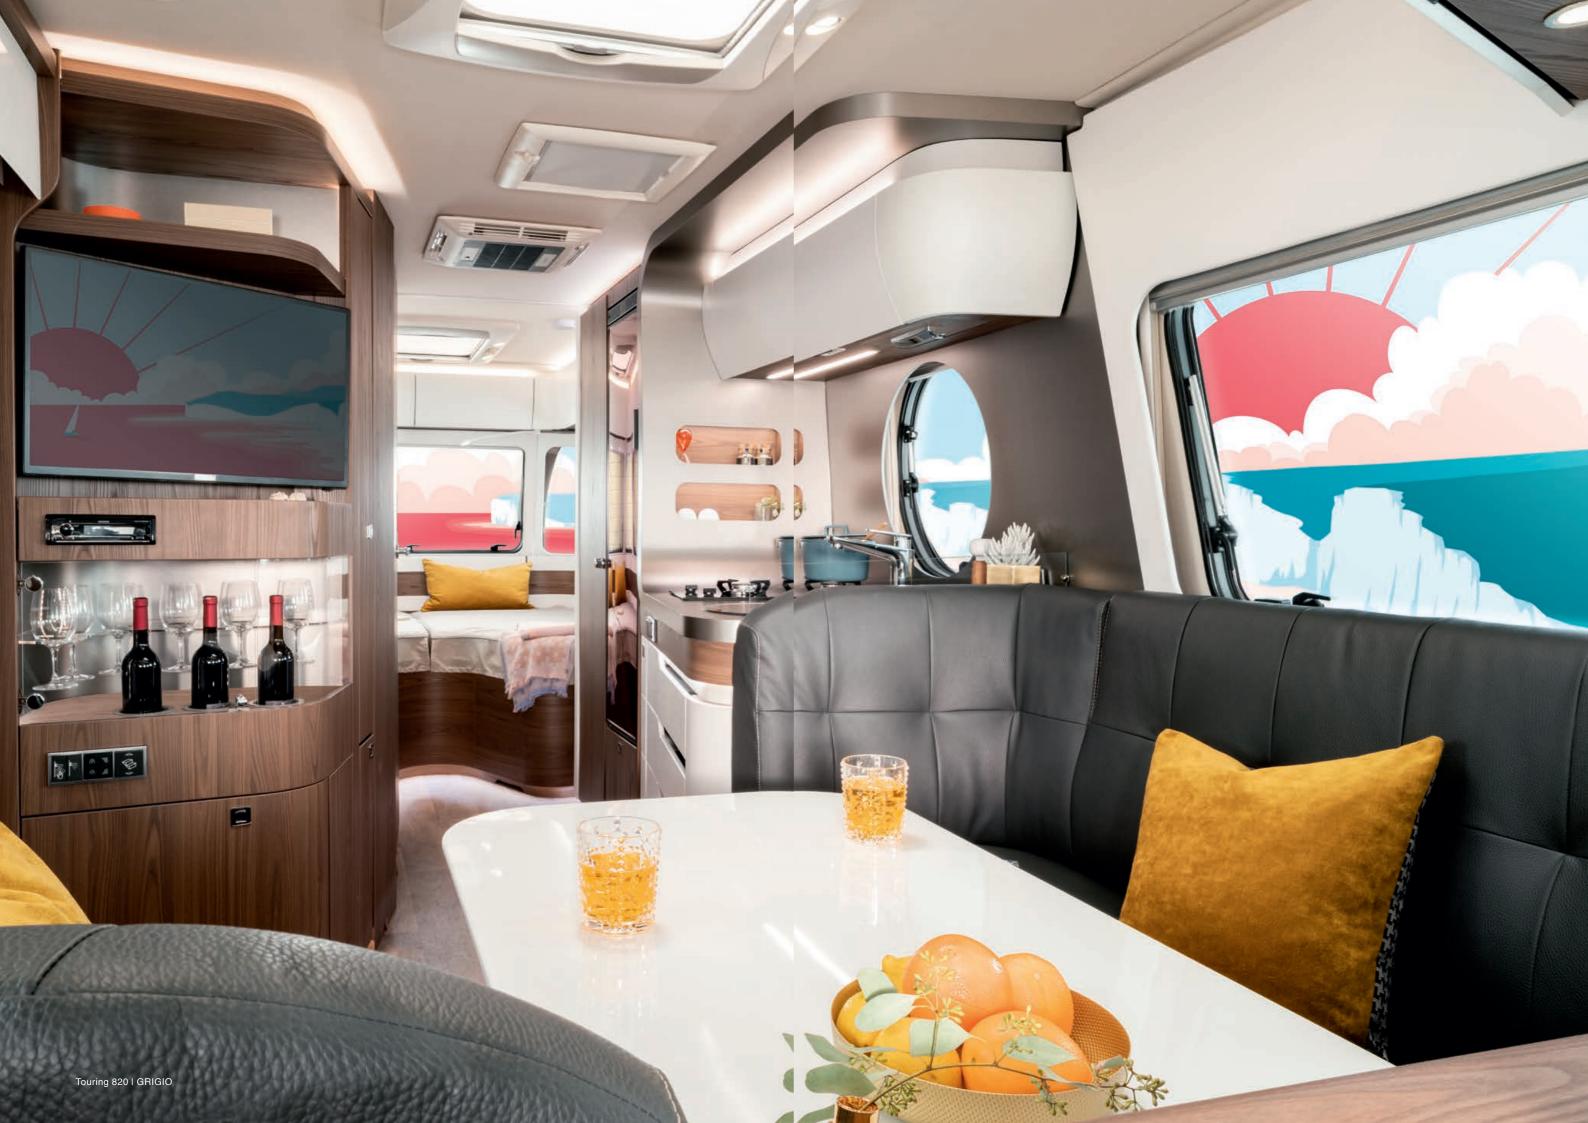

sheep – in the sleeping oasis with panoramic windows.

Big days follow a restful night's sleep. This is ensured by the particularly large bed surface, which offers more than enough room for two. The wide, tinted panoramic windows blur the lines between indoors and outdoors and create a profound sense of freedom. Enjoy the view!







## Room aplenty – with lots of practical storage space.

Leave nothing behind – the practical storage space concept ensures you will always have everything you need, wherever you go. And so well stowed you will forget it's even there!





# Pure luxury: the comfort bathroom with separate shower room.

Privacy as standard – to ensure you can enjoy optimum comfort in private, the caravan includes a spacious bathroom with separate shower room.



TOURING 820



# DON'T FORGET TO MAKE IT PERSONAL.

EQUIPMENT I LAYOUT

# IT'S THE INNER QUALITIES THAT COUNT!

Radiant appearance: each leather variant offers above-average light and colourfastness values. Perfect for intense sunshine!







GRIGIO LEATHER Standard equipment TORTORA LEATHER Standard equipment



## ON-BOARD ENTERTAINMENT

SMART BATTERY SYSTEM

ditional comfort.

Always stay connected: thanks to the Smart Battery System (150 Ah lithium), the third AGM living area battery (95 Ah) and the 12 V to 230 V inverter,

you will be self-sufficient for longer while enjoying ad-

Perfect for rainy days – enjoy a good film, just like at home. This is guaranteed with the multimedia package with 32" LED TV, the DSP box, a DAB+ radio and digital satellite antenna.







### MOVER WITH REMOTE CONTRO