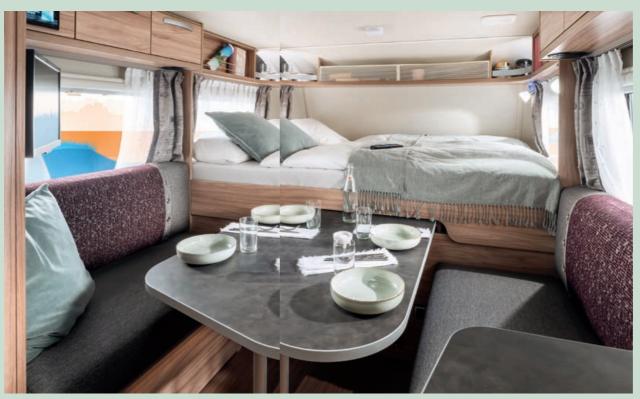

## Count stars instead of sheep – in the sleeping oasis with panoramic windows.

Big days follow a restful night's sleep. This is ensured by the particularly large bed surface, which offers more than enough room for two. The wide, tinted panoramic windows blur the lines between indoors and outdoors and create a profound sense of freedom. Enjoy the view!

## Travel together, dine together.

Food always tastes better when shared. Entertain guests while on the road and enjoy meals in convivial company. This is made possible by the cosy seating area, shown here in the FAYON fabric combination.