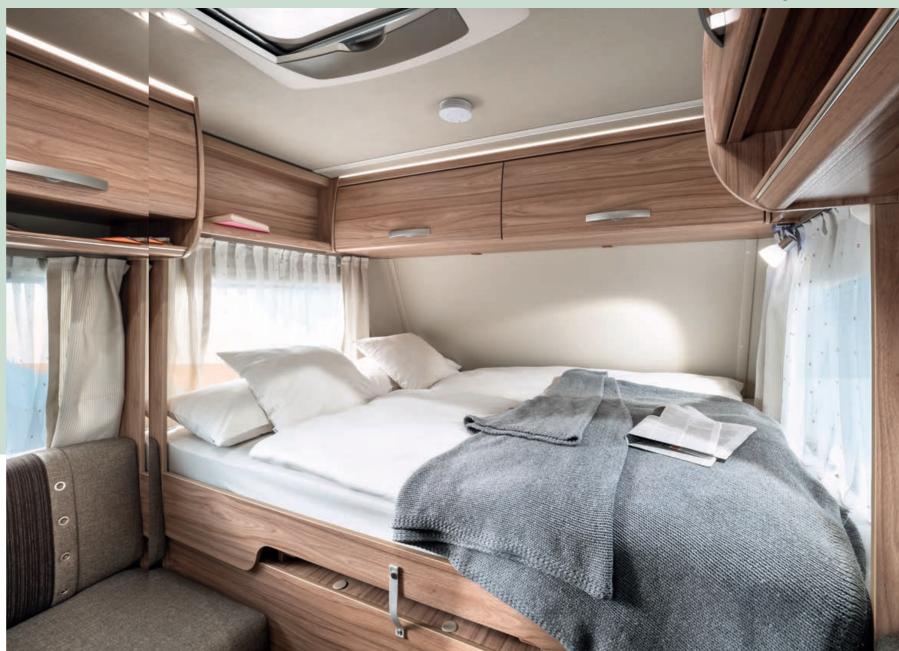

## Space to dream of.

The bed is the most welcoming place of all. And if it also offers storage space – all the better! Concealed under the fixed rear bed in the sleeping area of the ERIBA Touring 310, 430, 530, 542 and 550 layouts is a huge storage space which can also be loaded from the outside via the optionally available locker door. This ensures easy access to everything you need whenever you head out.

## For the Land of Nod (and 193 other countries).

Fall asleep blissfully and wake up totally refreshed – all over the world. The cold foam mattresses with soft drill covers provide maximum sleeping comfort. The practical arrangement of the beds not only helps you relax, but also makes life easier if you want to stow something underneath them.

The high-quality beds and multi-zone cold foam mattresses with drill covers ensure extreme comfort and total relaxation.