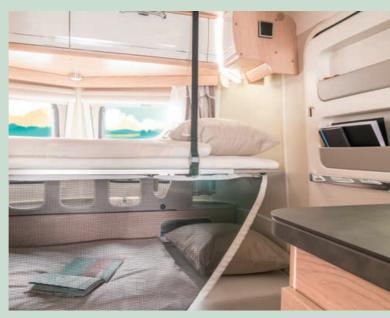

## Space to dream of.

The bed is the most welcoming place of all. And if it also offers storage space – all the better! Concealed under the fixed rear bed in the sleeping area of the ERIBA Touring 310, 430, 530, 542 and 550 layouts is a huge storage space which can also be loaded from the outside via the optionally available locker door. This ensures easy access to everything you need whenever you head out.

## For the Land of Nod (and 193 other countries).

Fall asleep blissfully and wake up totally refreshed – all over the world. The cold foam mattresses with soft drill covers provide maximum sleeping comfort. The practical arrangement of the beds not only helps you relax, but also makes life easier if you want to stow something underneath them.