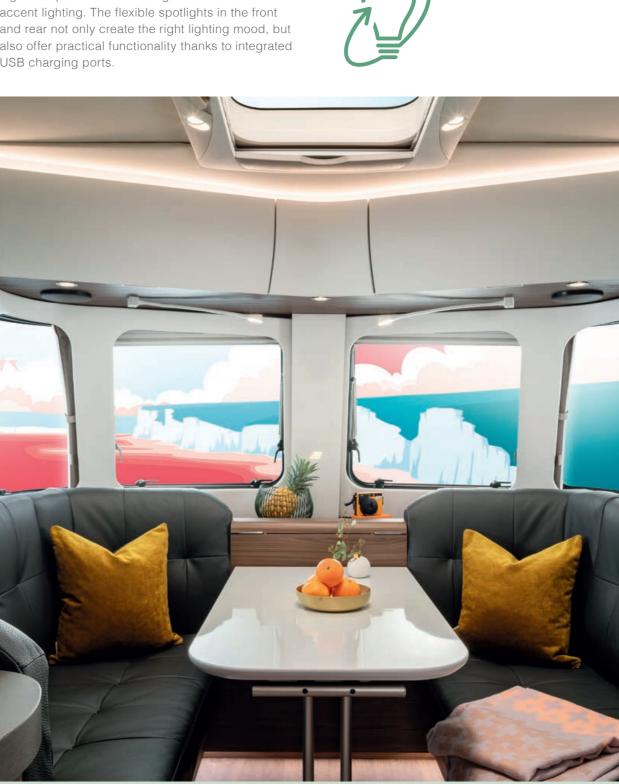

## LIGHTING CONCEPT

The lighting concept with dimmable light zones and variable accent lighting helps to create a cosy ambience.

## Perfect for every mood: the lighting concept.

The ERIBA Touring 820 features an innovative lighting concept with dimmable light zones and variable accent lighting. The flexible spotlights in the front and rear not only create the right lighting mood, but also offer practical functionality thanks to integrated USB charging ports.