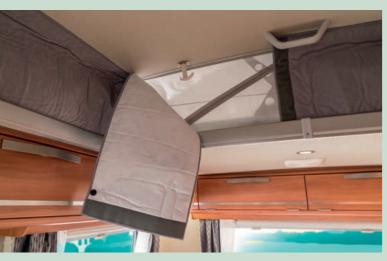

## **INTERIOR CLIMATE**

The pop-top roof provides fresh air in the caravan and thus creates the perfect room climate thanks to the pop-top roof window, which is made of canvas material.

## LOW PROFILE, HIGH STANDARDS.

When on the road, the world changes with every kilometre and often leaves you in a permanent state of wonder. When it comes to change, the ERIBA Touring is the perfect companion. Thanks to the practical pop-top roof, it can be transformed in no time at all. Although much has changed on the inside since 1957, it has always remained true to its original design with its aerodynamic front and unique body shape.

## POP-TOP ROOF INSULATION

The two-piece set is attached to the inside of the canvas material in the pop-top roof using magnetic clasps, the other half of the magnets having been positioned in advance. This allows the pop-top roof to also be used in cold weather without any problems.