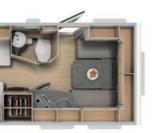

## GIVE YOUR SENSE OF ADVENTURE A HOME. THE ERIBA FEELING AND NOVA LIGHT.

up to 7 people | max. weight 1.6 t | max. length 6.95 m

Ready for a holiday feeling that starts before you even hit the road? The light and manoeuvrable ERIBA Feeling and Nova Light models ensure the excitement starts building while you are still packing. Thanks to the storage space, headroom and low dead weight, there is plenty of room for luggage – and for individual wishes. You hardly need guess how comfortable the journey will be, because the seating and sleeping areas speak for themselves. Get ready for amazing adventures and new memories that will last forever!

Feeling 515

RV HY 964

=ER/BA

FEELING

00

NOVA

ERIBA

FEELING I NOVA LIGHT