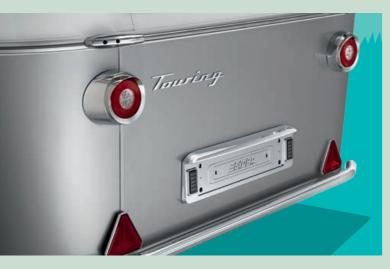

## CHROME PACKAGE

Seldom have the past and the future looked better together. The unique retro styling of the ERIBA Touring pays homage to this caravan's success story, while the design's modern interpretation is an ode to the present.

- Wheel arch trim with asymmetric shape
- Premium materials
- Shiny chrome luminaire housing
- Shiny chrome plastic holder for the triangular reflector
- Shiny chrome 1950s trims on the lights
- Number plate carriers with embossed logo