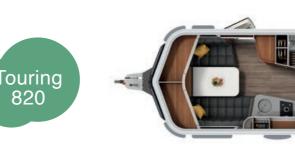

# YOU HAVE ARRIVED AT YOUR DESTINATION. THE NEW ERIBA TOURING.

up to 4 people 1 max. weight 1.4 t 1 max. length 5.99 m

RV HY 954

Everyone has their own idea of the perfect holiday. We all have different expectations, aspirations and goals. Which is why there is not only one new ERIBA Touring - but as many versions as there are owners. Configure your ERIBA Touring to exactly suit your interests and be guided solely by your own sense of adventure. Choose between the LEGEND and URBAN equipment lines and customise your caravan's interior and exterior design to your heart's content. At ERIBA, creativity knows no limits.