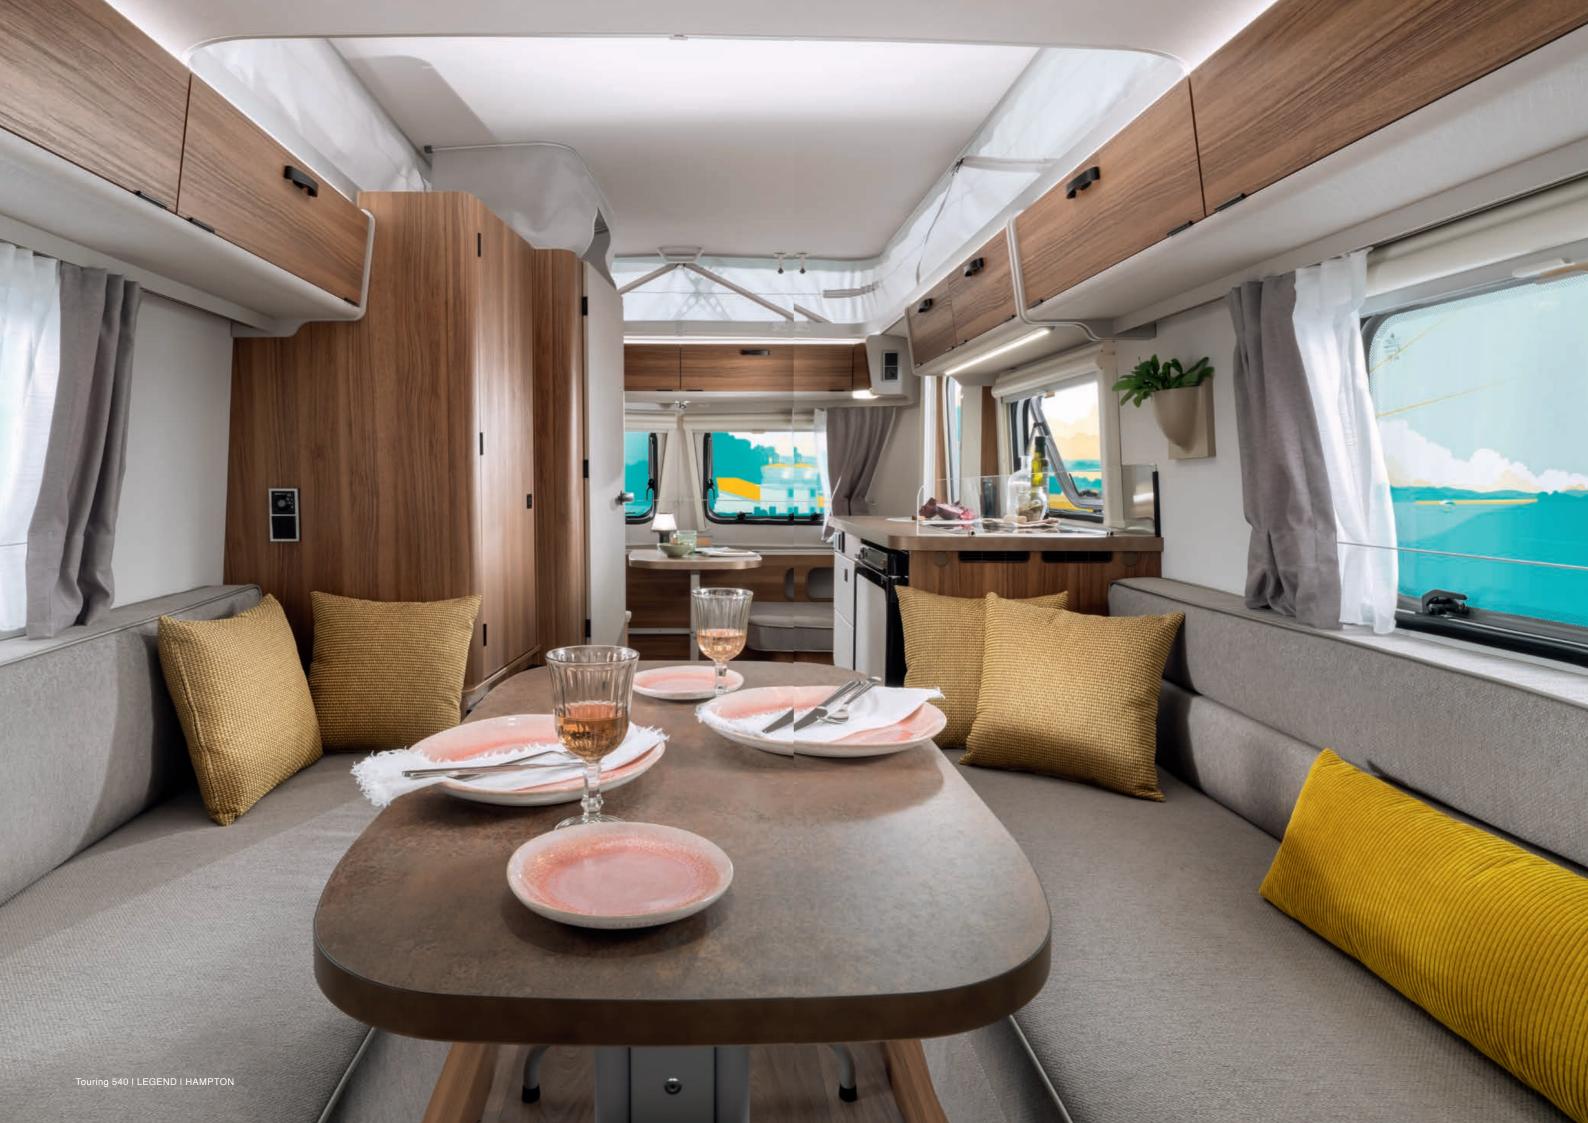

## Everything has its place. Including you.

The front seating area in the living area is not only extremely comfortable, but also offers plenty of storage space for all your essentials.

Touring 530 | URBAN | TULSA

## Holiday greetings from the kitchen.

Despite its compact dimensions, the kitchen offers a generous work surface. This space can be further extended via the glass lid of the cooker and an optional sink cover. Crockery, pans and food can be tidily stored away in the cabinet underneath the kitchen worktop. The 2-burner hob, which features flame protection and a glass cover plate as standard, leaves nothing to be desired in terms of culinary delights. And your ingredients will stay nice and fresh inside the practical, integrated refrigerator with a capacity of 81 litres.