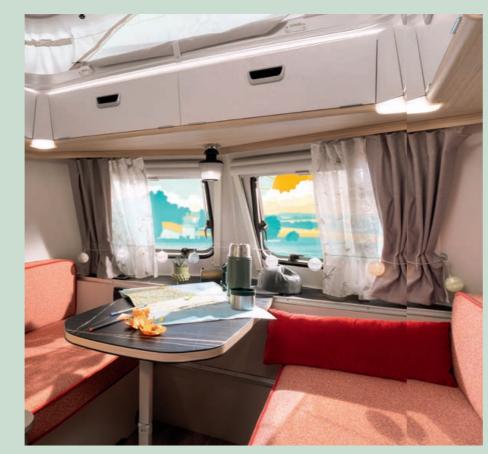

## Everything has its place. Including you.

The front seating area in the living area is not only extremely comfortable, but also offers plenty of storage space for all your essentials.

Touring 530 | URBAN | TULSA

## Holiday greetings from the kitchen.

Despite its compact dimensions, the kitchen offers a generous work surface. This space can be further extended via the glass lid of the cooker and an optional sink cover. Crockery, pans and food can be tidily stored away in the cabinet underneath the kitchen worktop. The 2-burner hob, which features flame protection and a glass cover plate as standard, leaves nothing to be desired in terms of culinary delights. And your ingredients will stay nice and fresh inside the practical, integrated refrigerator with a capacity of 81 litres.