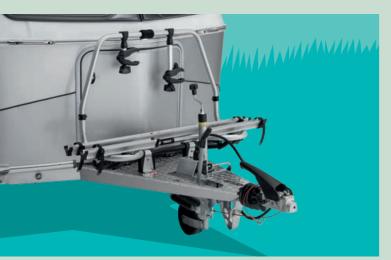

## DRAWBAR BICYCLE RACK

With your ERIBA Touring you really can reach any destination. Where the road ends, the biking adventure begins. The drawbar bicycle rack for up to two e-bikes provides even greater flexibility when travelling.