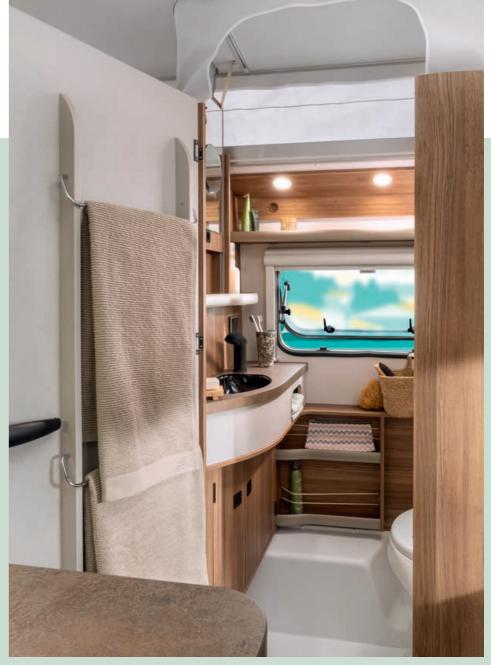

## Beauty. By design.

The bathroom is your perfect time-out zone and is equipped with a shelf with tensioning straps to store utensils, a towel rail and a bench toilet. The height-adjustable mirror moves up and down with the pop-top roof and the washbasin underneath offers plenty of storage space.

## MAGNETIC MAGNIFYING MIRROR

The height of hygiene – thanks to the magnetic and height-adjustable magnifying mirror, you can easily and practically adapt your bathroom to suit your needs and feel as comfortable on the go as you do at home.

## Generous bathroom for all your needs.

The spacious compact bathroom is a multifunctional wonder and includes a modern toilet system. Various tensioning straps secure objects on the open shelves – even shower fittings are available on request.