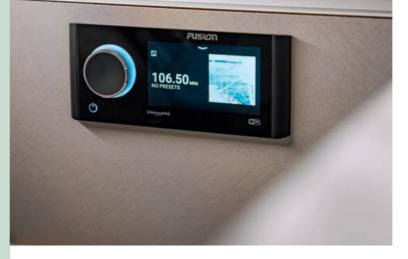

## MULTIMEDIA PACKAGE

Stay connected while on the road – the multimedia package with a large selection of DAB stations and a high-quality speaker ensures entertainment abroad, even when the sun isn't shining.

- Radio entertainment system: DAB, audio streaming over Wi-Fi, Bluetooth, Apple-AirPlay, speaker
- Easily stream your favourite music via Bluetooth
- Simple plug & play with your own SAT system, e.g. via a stand through the awning socket with TV pre-wiring
- Additionally included in Multimedia Package II: 22" LED TV including DVD player, triple tuner, DVBT-2 reception and floor-standing universal awning socket (230 V, 12 V, TV) including TV pre-wiring in the interior

you will be self-sufficient for longer while enjoying ad-

Perfect for rainy days – enjoy a good film, just like at home. This is guaranteed with the multimedia package with 32" LED TV, the DSP box, a DAB+ radio and digital satellite antenna.