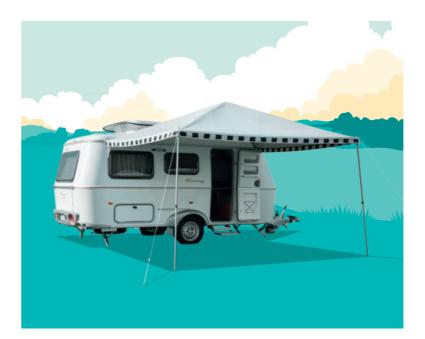

# YOU HAVE ARRIVED AT YOUR DESTINATION. THE NEW ERIBA TOURING.

up to 4 people 1 max. weight 1.4 t 1 max. length 5.99 m

RV HY 954

Everyone has their own idea of the perfect holiday. We all have different expectations, aspirations and goals. Which is why there is not only one new ERIBA Touring - but as many versions as there are owners. Configure your ERIBA Touring to exactly suit your interests and be guided solely by your own sense of adventure. Choose between the LEGEND and URBAN equipment lines and customise your caravan's interior and exterior design to your heart's content. At ERIBA, creativity knows no limits.

## **ISABELLA AWNING**

Travel small - live big: the Isabella awning (one size fits all) lets you easily extend the available living space for all Touring models and also use the area under the awning for camping. And in any weather.

## CANOPY

With a depth of 300 cm, the ERIBA Touring canopy offers more shade and, when used with the side and front walls, it also creates an additional living area. The shape of the roof creates a pleasant feeling of space and enables water to run off perfectly.