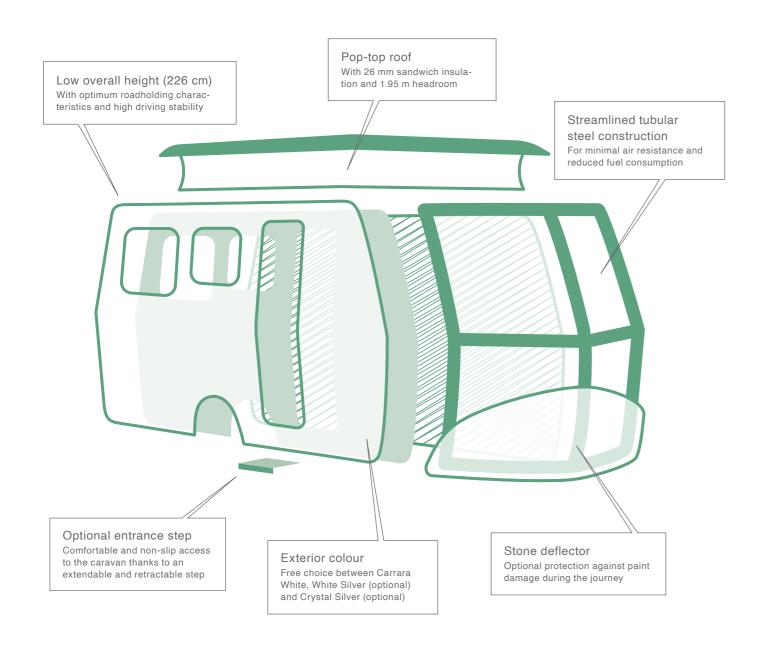

## THE AERO DESIGN

ERIBA caravans are models of efficiency - thanks to the aerodynamically shaped front with its rounded edges. The body shape - unique in caravan construction - boasts a timeless elegance and comes with numerous benefits: lower air resistance for better fuel economy, much improved driving safety and optimal roadholding characteristics. With this compact touring pro, you can now holiday with greater safety, economy and - not least - style.

## LOW FUEL CONSUMPTION

The aerodynamic front, consisting of the streamlined tubular steel construction, ensures low air resistance and thus reduced fuel consumption.

## **INTERIOR CLIMATE**

The pop-top roof provides fresh air in the caravan and thus creates the perfect room climate thanks to the pop-top roof window, which is made of canvas material.

## INDIVIDUALITY

An open road for your personality – choose from different exterior colours, various interior designs and matching fabric combinations as well as sophisticated Original Accessories to make your caravan truly your own.

## **DRIVING SAFETY**

The unique design principle derived from aircraft construction, consisting of a robust steel tube cage with aluminium sheathing, and the compact vehicle dimensions offer perfect roadholding characteristics and thus outstanding driving safety.