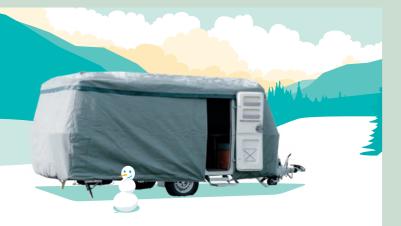

## WINTER CANVAS

The protective winter canvas, specially designed for the ERIBA Touring, is light, breathable and tear-proof. It is also a perfect fit and can be attached in just a few minutes. The three-piece set consists of left and right side walls and a roof piece that overlaps the side walls and is then harnessed in position.