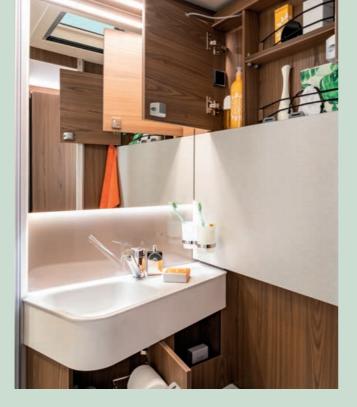

## Beauty. By design.

The bathroom is your perfect time-out zone and is equipped with a shelf with tensioning straps to store utensils, a towel rail and a bench toilet. The height-adjustable mirror moves up and down with the pop-top roof and the washbasin underneath offers plenty of storage space.

## MAGNETIC MAGNIFYING MIRROR

The height of hygiene – thanks to the magnetic and height-adjustable magnifying mirror, you can easily and practically adapt your bathroom to suit your needs and feel as comfortable on the go as you do at home.