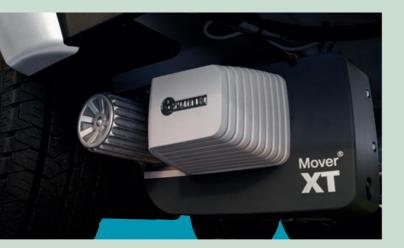

## TRUMA MOVER SMART A

Enjoy a relaxed arrival – all the way to your pitch. With the Truma Mover Smart A, you can overcome small obstacles and slopes without a hitch and quickly and easily find the perfect spot for your caravan.

### MOVER WITH REMOTE CONTROL

Everything in the palm of your hand – the handy Mover permits electric engagement and disengagement to the vehicle – easily via remote control.